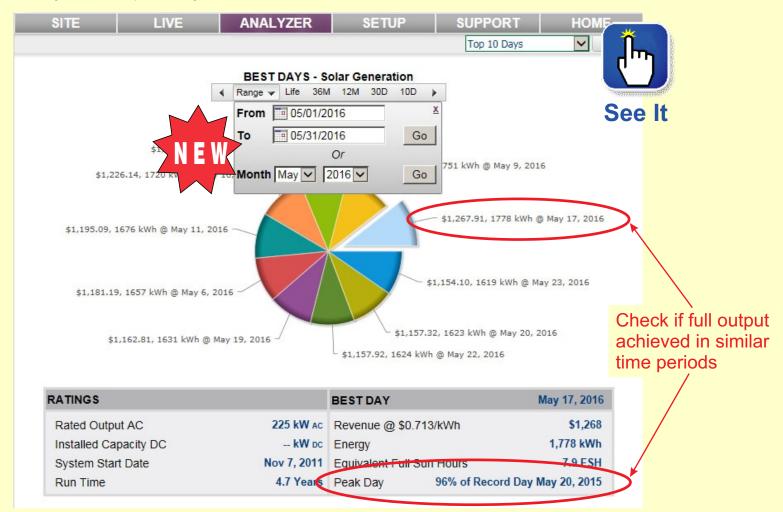

## Is your solar PV system aging well?

A significant decline in the output of a solar PV system over time may indicate an undetected problem that is reducing the revenue that was expected in the original design. SolarVu keeps daily measured data for the system lifetime. With the new Range selector in the Best Days Analyzer, it is possible to compare and check if the system is still reaching the full capacity from when it was originally installed. Although this feature is new, like many continuous improvements added to SolarVu, it has been activated on existing SolarVu accounts. Try it on your SolarVu sites to see if older systems are still performing as expected.

Use the new Range Selector to compare Best Days from an older period to a similar recent period for detecting reduced output with age

cachelan.com

905.470.8400 contactus@cachelan.com

See live sites

How to buy